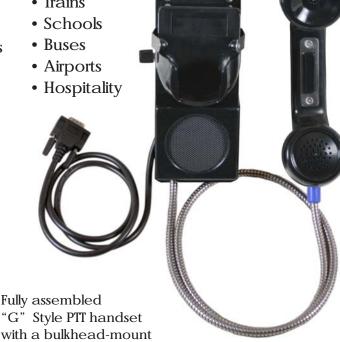

## Applications:

- Call Boxes
- Law Enforcement Vehicles
- Emergency Response Vehicles
- Building Security
- Ambulances

- Trains

Fully assembled

with a bulkhead-mount cradle assembly. Cradles can

be supplied with mechanical leaf or magnetic reed switches. A variety of cables and connectors are available to interface with your equipment.