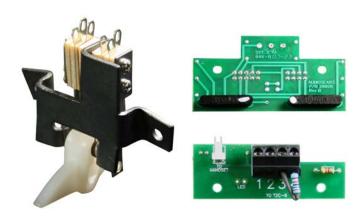

Cradle with slot for use with mechanical leaf switch

Switches - mechanical leaf or magnetic reed switch

Retaining Clip - Locks the handset in place

Terminal Board - screw type terminals. Facilitates "in-field" wiring hook-up.

Mounting Plate - Facilitates wall mounting applications

2 South Street, Stamford, NY 12167 Ph: (607) 652-7305 - Fax: (607) 652-3653

Toll Free: 800-533-7863 Email: sales@audiosears.com Website: www.audiosears.com