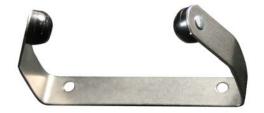

Cradle with slot for use with mechanical leaf switch

Switches - mechanical leaf or magnetic reed switch

Retaining Clip - Locks the handset in place

Terminal Board - screw type terminals. Facilitates "in-field" wiring hook-up.