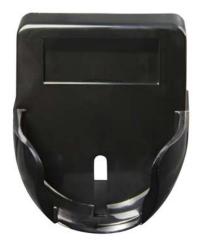

Cradle with slot for use with mechanical leaf switch

Switches - mechanical leaf or magnetic reed switch

Retaining Clip - Locks the handset in place

Terminal Board - screw type terminals. Facilitates "in-field" wiring hook-up.