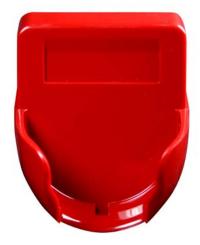

## Cradle Accessories • • •

Rugged cradles accommodate "G" type handsets. They may be purchased as separate component parts, factory assembled units, or pre-wired handset and cradle components.

Cradle, less slot for use with magnetic reed switch